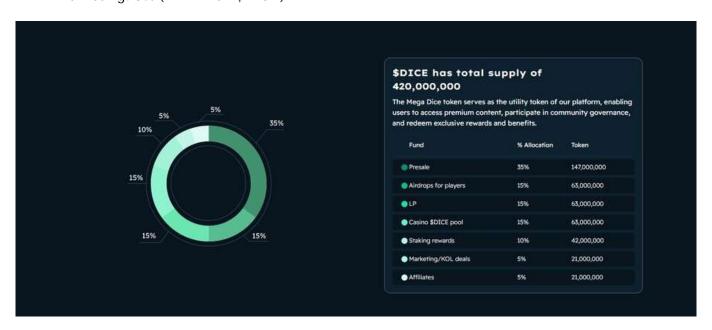

# **\$DICE Tokenomics**

The tokenomics of \$DICE is meticulously crafted to promote utility, boost player engagement, guarantee long-term viability, and foster the growth of the platform. It mirrors Mega Dice's dedication to cultivating an ecosystem where every participant, from gamers to backers, finds value.

#### **Allocation Overview**

• Presale: 35% (147 million \$DICE)

• Liquidity Pool: 15% (63 million \$DICE)

• Staking: 10% (42 million \$DICE)

• Airdrops: 15% (63 million \$DICE)

Affiliates: 5% (21 million \$DICE)Casino: 15% (63 million \$DICE)

• Marketing: 5% (21 million \$DICE)