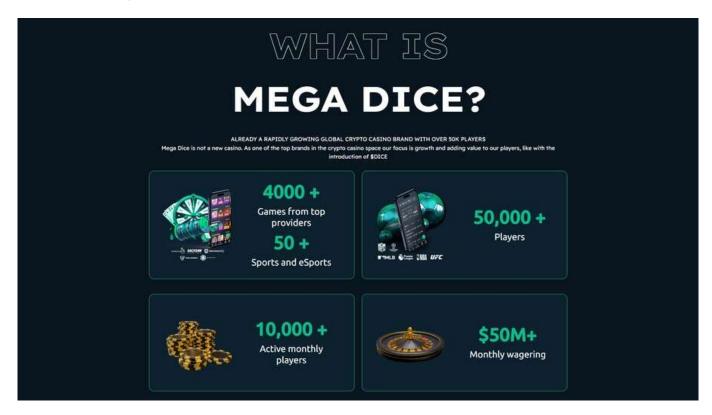

# What is Mega Dice?

Founded in 2023, Mega Dice is a leading online gambling destination offering a diverse range of casino games and sports betting opportunities. In the evolving world of online gaming, Mega Dice stands out as a pioneering platform, blending the excitement of online casinos with the innovations of cryptocurrency, all while harnessing the potential of advanced technologies. With its rapid development, Mega Dice has become the premier destination for casino and sports betting

enthusiasts who are seeking to elevate their gambling endeavors.

As a popular crypto casino serving over 50,000 active users who wager over \$50 million in monthly volume, Mega Dice emerges as a forward-thinking platform that utilizes cutting-edge security measures, rapid transaction capabilities, and a wide-reaching community engagement strategy to provide a gaming experience that seamlessly incorporates cryptocurrency transactions.

Combined with Mega Dice's gaming ecosystem, \$DICE offers rewards and cashback on transactions across its portfolio of 4,000 games and a sportsbook featuring odds for over 60 sports and e-sports. Based on its unique advantages and generous reward for investors, many experts and analysts believe \$DICE could deliver 100x returns, particularly with its upcoming DEX launch poised to significantly boost its value. Besides, based on price prediction for this token, the price of Mega Dice token has a huge likelihood to soar during the bull run in 2024 and see a price of \$1 by the end of the year.