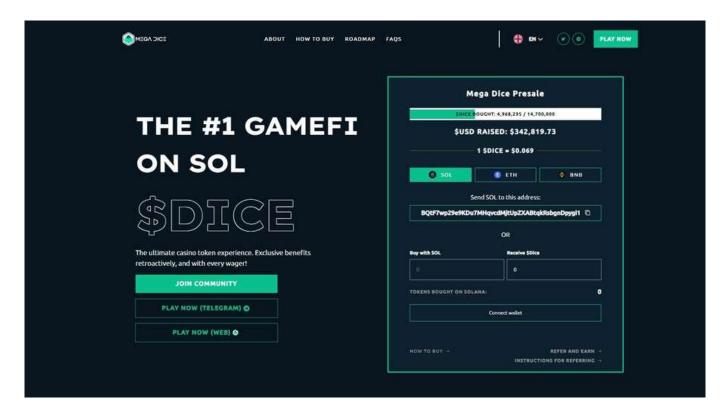

### Mega Dice (\$DICE) Presale

Mega Dice Token presale allows contributors to purchase DICE tokens before their upcoming launch on the open market. Mega Dice's team has opted to structure the presale into 'stages', with each stage offering DICE tokens at a different price.

Under its current presale stage, one \$DICE is priced at \$0.116056. Notably, the new gambling crypto ICO has raised over \$1.8 million in presale, indicating huge bullish sentiment from its investors.

| Mega Di                      | ce Presale                       |
|------------------------------|----------------------------------|
| bays Hours 14                | MINUTES SECONDS 51               |
| UNTIL PR                     | ESALE ENDS                       |
| \$USD RAISED                 | : \$1,875,794.24                 |
| 1 \$DICE :                   | \$0.116056                       |
| <b>⊜</b> soL <b>◊</b>        | ETH 📀 BNB                        |
| Only send SOL from hot walle | ets (eg Phantom) to this address |
| BQtF7wp29e9KDu7MHqvcd        | MjtUpZXABtqkRsbgnDpygi1          |
|                              | OR                               |
| Buy with SOL                 | Receive \$Dice                   |
| 0                            | 0                                |
| TOKENS BOUGHT ON SOLANA:     |                                  |
| Conne                        | ect wallet                       |
|                              |                                  |
| Claim now                    | Stake now                        |
| ном то виу →                 | REFER AND EARN                   |
|                              |                                  |

Notably, Mega Dice has officially entered the the concluding stretch of its presale endeavor. On September 20, Mega Dice announced that its native token DICE will officially launch on Raydium DEX on September 30th at 15h00 CET!