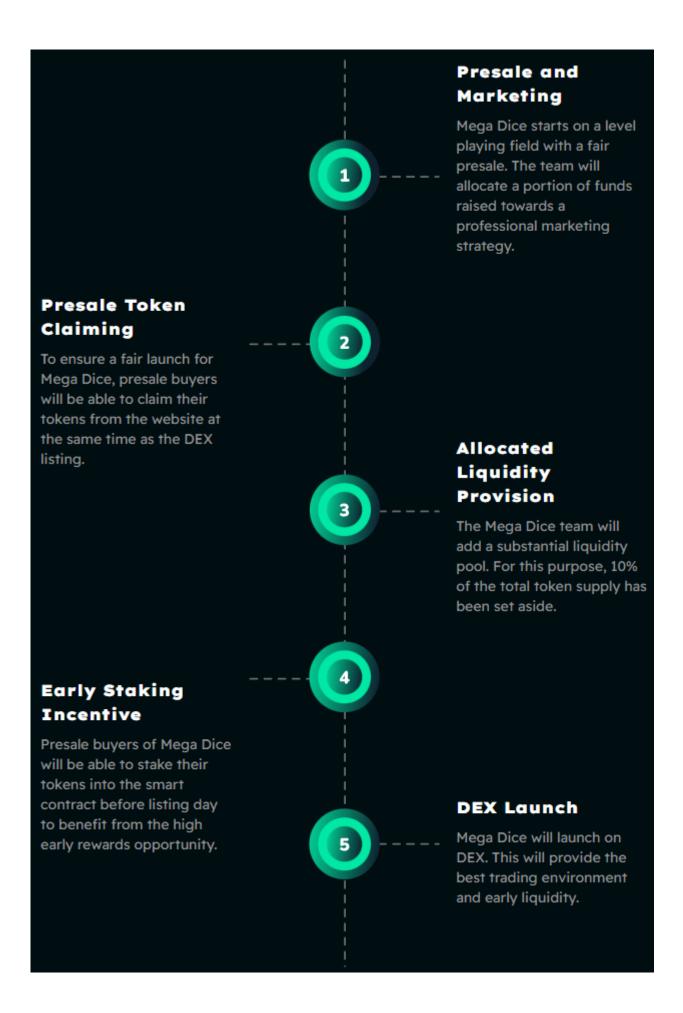

# Mega Dice (\$DICE) Roadmap

In terms of DICE roadmap, it mainly include five phases, the following chart sets forth the detail information about DICE roadmap.