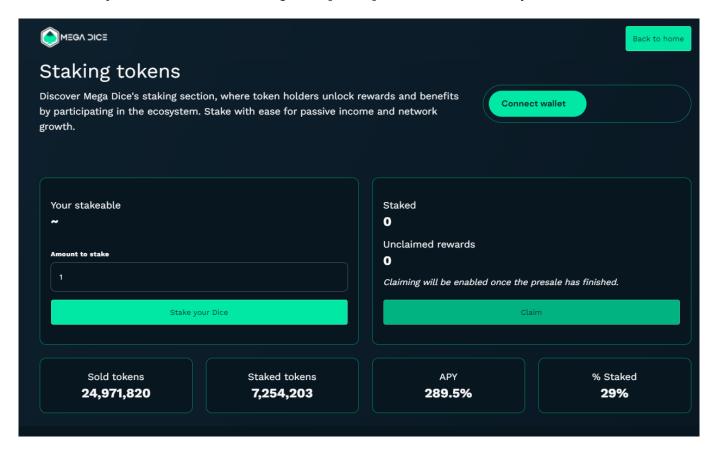

### Mega Dice (\$DICE) Staking

On July 3, Mega Dice launched new staking feature, meaning holders can now start effortlessly earning passive income, funded from a share of the platform's profits.

Token holders who stake their \$DICE are allowed to earn daily rewards tied to Mega Dice Casino's performance. This innovative approach not only fosters a strong relationship between the casino and its community but also incentivizes long-term participation within the ecosystem.

On top of that, Mega Dice has allocated a whopping 42 million tokens specifically for staking, with a two-year distribution plan that doles out rewards every hour.

This schedule allows users to compound their earnings with every passing hour, supercharging their returns.

Reward distribution starts 24 hours after staking begins, so everyone has a fair shot at reaping the rewards together.

With DICE's DEX debut expected in the next few days, investors can still benefit from its current 100% APY rewards by joining its ongoing ICO.

The staked tokens can be claimed once the presale ends or after the lock-up period expires.